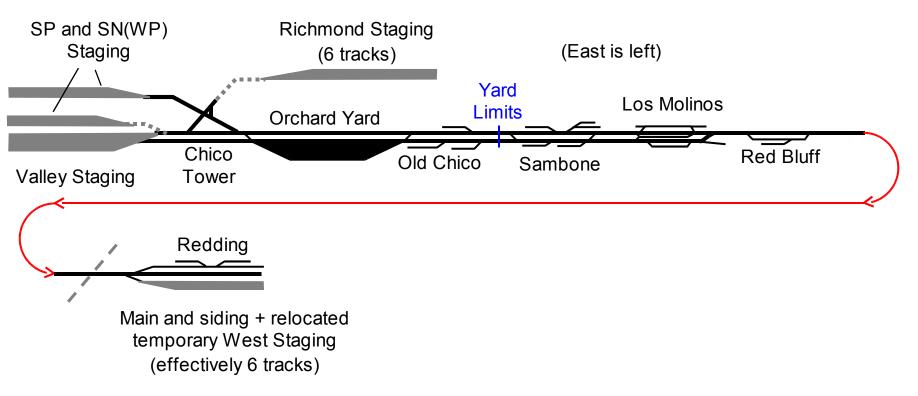

## Beginning schematic

 Temporary west staging added to allow more flexible operations

## Expansion

 Temporary Redding trackage to add switching location and staging capacity