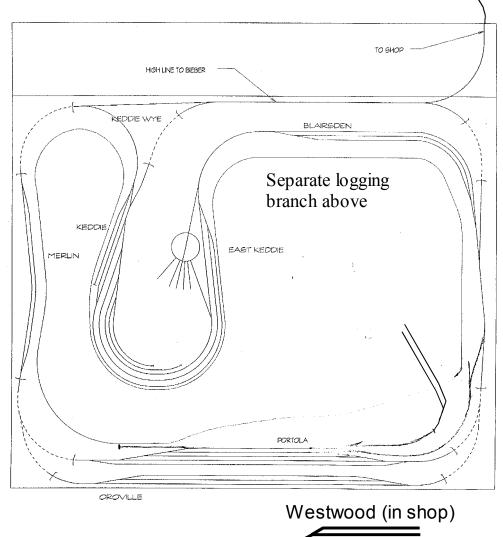

## WP layout

- Runs great!
- Passive staging only -- 3 tracks
- Portola isolated from staging
- Yard is few tracks but long

Merlin Keddie Blairsden Portola

Staging (Oroville)

Copyright 2004 Byton Henderson

## Prototype timetable

- 2 passengers daily
- 5 scheduled "Fast Freights" daily
- 2 freights daily on High Line
- 4 Locals:

Three days per week: Portola - Keddie; Keddie-Portola

Three days per week: Oroville - Keddie; Keddie-Oroville

## Challenges

- Staging capacity and connection is limiting
- No segment of the actual WP timetable "lines up"
- Mainline too short and too visible for TT&TO
- Keddie can't build all the trains we need (and wouldn't have)

## **Decisions**

- Prioritize key trains for personality
  - 1 Mainline local Portola to Keddie
  - 1 passenger
  - 1 long Fast Freight
  - 1 Highline train
  - Balance of schedule -- move cars as needed, interaction, atmosphere
- Stage on visible layout
- Sequence timetable
- Manual switchlists