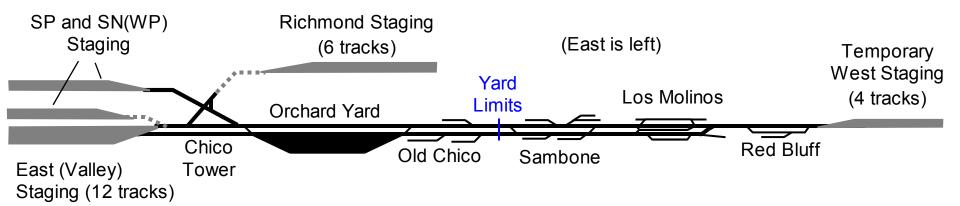

# ATSF layout

- Runs perfectly
- Ops began with only lower deck
- Substantial staging at East end, none at West to start
- Substantial classification yard (or so I thought!)