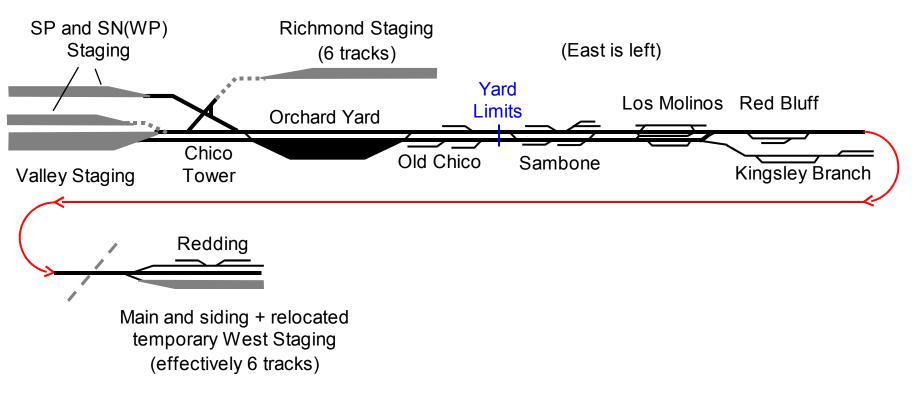

## Another town, another railroad

 Kingsley Branch includes Cal Port cement plant served by SP over trackage rights

## Big push and Redding's a satellite

 Redding now hosts a full-session switch job and is home to Douglas/Raymond Turn (the DRT or "Dirtbag")