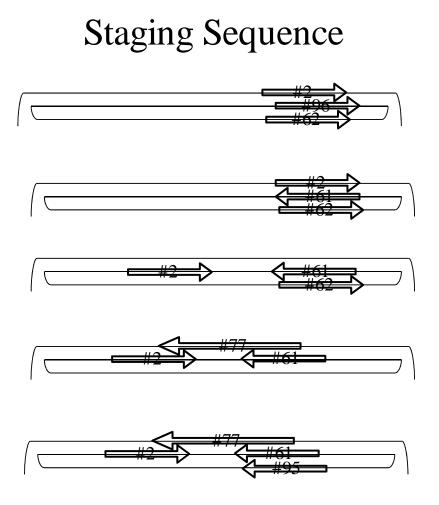

## At start

Cars for #61 in Keddie

In staging: #62 FF for Keddie #96 LF for Keddie #2 "Scenic Limited" East

# Getting the most from staging

- Tracks are long, so most trains can be doubled up
- Specific order needed
- Works best with sequence timetable

|           | to Keddie                |            |       |          | BI                                         | airs                                                                                                                                                                                                                                                                                                                                                                                                                                                                                                                                                                                                                                                                                                                                                                                                                                                                                                                                                                                                                                                                                                                                                                                                                                                                                                                                                                                                                                                                                                                                                                                                                                                                                                                                                                                                                                                                                                                                                                                                                                                                                                                           | sa         |                                          | ruit Growers      | E ast<br>to Portola       |
|-----------|--------------------------|------------|-------|----------|--------------------------------------------|--------------------------------------------------------------------------------------------------------------------------------------------------------------------------------------------------------------------------------------------------------------------------------------------------------------------------------------------------------------------------------------------------------------------------------------------------------------------------------------------------------------------------------------------------------------------------------------------------------------------------------------------------------------------------------------------------------------------------------------------------------------------------------------------------------------------------------------------------------------------------------------------------------------------------------------------------------------------------------------------------------------------------------------------------------------------------------------------------------------------------------------------------------------------------------------------------------------------------------------------------------------------------------------------------------------------------------------------------------------------------------------------------------------------------------------------------------------------------------------------------------------------------------------------------------------------------------------------------------------------------------------------------------------------------------------------------------------------------------------------------------------------------------------------------------------------------------------------------------------------------------------------------------------------------------------------------------------------------------------------------------------------------------------------------------------------------------------------------------------------------------|------------|------------------------------------------|-------------------|---------------------------|
|           | <b>—</b>                 | £          |       | ■ M      | ain 💶                                      | *****                                                                                                                                                                                                                                                                                                                                                                                                                                                                                                                                                                                                                                                                                                                                                                                                                                                                                                                                                                                                                                                                                                                                                                                                                                                                                                                                                                                                                                                                                                                                                                                                                                                                                                                                                                                                                                                                                                                                                                                                                                                                                                                          | N-07:      |                                          |                   |                           |
|           | - 192                    |            | 2     |          |                                            | s                                                                                                                                                                                                                                                                                                                                                                                                                                                                                                                                                                                                                                                                                                                                                                                                                                                                                                                                                                                                                                                                                                                                                                                                                                                                                                                                                                                                                                                                                                                                                                                                                                                                                                                                                                                                                                                                                                                                                                                                                                                                                                                              | iding      |                                          |                   |                           |
|           |                          | ·          |       |          | , E                                        |                                                                                                                                                                                                                                                                                                                                                                                                                                                                                                                                                                                                                                                                                                                                                                                                                                                                                                                                                                                                                                                                                                                                                                                                                                                                                                                                                                                                                                                                                                                                                                                                                                                                                                                                                                                                                                                                                                                                                                                                                                                                                                                                | 00         | Union Oil                                |                   | J.                        |
| Seguence  | Timetable                |            |       | 3        | -                                          | 7                                                                                                                                                                                                                                                                                                                                                                                                                                                                                                                                                                                                                                                                                                                                                                                                                                                                                                                                                                                                                                                                                                                                                                                                                                                                                                                                                                                                                                                                                                                                                                                                                                                                                                                                                                                                                                                                                                                                                                                                                                                                                                                              |            | OHOHOH                                   | 0                 |                           |
| Sequence  | , i miletable            |            |       | On       | erator                                     |                                                                                                                                                                                                                                                                                                                                                                                                                                                                                                                                                                                                                                                                                                                                                                                                                                                                                                                                                                                                                                                                                                                                                                                                                                                                                                                                                                                                                                                                                                                                                                                                                                                                                                                                                                                                                                                                                                                                                                                                                                                                                                                                |            |                                          |                   |                           |
| Train     | Starting<br>Location     | A          |       | В        | C                                          | D                                                                                                                                                                                                                                                                                                                                                                                                                                                                                                                                                                                                                                                                                                                                                                                                                                                                                                                                                                                                                                                                                                                                                                                                                                                                                                                                                                                                                                                                                                                                                                                                                                                                                                                                                                                                                                                                                                                                                                                                                                                                                                                              | Not        | tes                                      |                   |                           |
| Yard Job  | Keddie                   |            |       |          |                                            | 747                                                                                                                                                                                                                                                                                                                                                                                                                                                                                                                                                                                                                                                                                                                                                                                                                                                                                                                                                                                                                                                                                                                                                                                                                                                                                                                                                                                                                                                                                                                                                                                                                                                                                                                                                                                                                                                                                                                                                                                                                                                                                                                            |            | rt Yard Job<br>he crew                   | 5-10 Minutes a    | head of the rest          |
| #96 East  | Oroville                 | 96         |       |          |                                            |                                                                                                                                                                                                                                                                                                                                                                                                                                                                                                                                                                                                                                                                                                                                                                                                                                                                                                                                                                                                                                                                                                                                                                                                                                                                                                                                                                                                                                                                                                                                                                                                                                                                                                                                                                                                                                                                                                                                                                                                                                                                                                                                | Star       | rt at same ti                            | ne as # 61        |                           |
| #61 West  | Portola                  |            |       | 61       |                                            |                                                                                                                                                                                                                                                                                                                                                                                                                                                                                                                                                                                                                                                                                                                                                                                                                                                                                                                                                                                                                                                                                                                                                                                                                                                                                                                                                                                                                                                                                                                                                                                                                                                                                                                                                                                                                                                                                                                                                                                                                                                                                                                                | Star       | rt at same ti                            | me as # 96        |                           |
| #97 West  | Portola                  |            | 0     |          | 97                                         |                                                                                                                                                                                                                                                                                                                                                                                                                                                                                                                                                                                                                                                                                                                                                                                                                                                                                                                                                                                                                                                                                                                                                                                                                                                                                                                                                                                                                                                                                                                                                                                                                                                                                                                                                                                                                                                                                                                                                                                                                                                                                                                                | 100000     | rt #97 West<br>tola                      | Local as soon     | as #61 leaves             |
| #182 East | Westwood                 | 182        | 3     |          |                                            |                                                                                                                                                                                                                                                                                                                                                                                                                                                                                                                                                                                                                                                                                                                                                                                                                                                                                                                                                                                                                                                                                                                                                                                                                                                                                                                                                                                                                                                                                                                                                                                                                                                                                                                                                                                                                                                                                                                                                                                                                                                                                                                                | Star       | rt #182 whe                              | n the first op fn | ishes # 96                |
| FRLC      | Upper Dec                | ck         | F     |          |                                            | Wester                                                                                                                                                                                                                                                                                                                                                                                                                                                                                                                                                                                                                                                                                                                                                                                                                                                                                                                                                                                                                                                                                                                                                                                                                                                                                                                                                                                                                                                                                                                                                                                                                                                                                                                                                                                                                                                                                                                                                                                                                                                                                                                         | n Paci     |                                          | d Company         |                           |
|           |                          |            |       |          |                                            |                                                                                                                                                                                                                                                                                                                                                                                                                                                                                                                                                                                                                                                                                                                                                                                                                                                                                                                                                                                                                                                                                                                                                                                                                                                                                                                                                                                                                                                                                                                                                                                                                                                                                                                                                                                                                                                                                                                                                                                                                                                                                                                                |            | Car List                                 |                   |                           |
|           | 25                       |            |       | Ke       | ddie Yaro                                  | 1 Job 1                                                                                                                                                                                                                                                                                                                                                                                                                                                                                                                                                                                                                                                                                                                                                                                                                                                                                                                                                                                                                                                                                                                                                                                                                                                                                                                                                                                                                                                                                                                                                                                                                                                                                                                                                                                                                                                                                                                                                                                                                                                                                                                        | At: Ke     | eddie                                    | اك :date:         | <u>une 6</u> 19 <u>38</u> |
| Second (  |                          |            |       |          | Initials                                   | Car<br>No                                                                                                                                                                                                                                                                                                                                                                                                                                                                                                                                                                                                                                                                                                                                                                                                                                                                                                                                                                                                                                                                                                                                                                                                                                                                                                                                                                                                                                                                                                                                                                                                                                                                                                                                                                                                                                                                                                                                                                                                                                                                                                                      | Туре       | То                                       | Track or Notes    | From                      |
| in Porto  | a Yard                   |            |       | -        | ATSF                                       | 122635                                                                                                                                                                                                                                                                                                                                                                                                                                                                                                                                                                                                                                                                                                                                                                                                                                                                                                                                                                                                                                                                                                                                                                                                                                                                                                                                                                                                                                                                                                                                                                                                                                                                                                                                                                                                                                                                                                                                                                                                                                                                                                                         |            |                                          | - 1 m 1           | No. 182 E.                |
| nieinates | and work                 | s the inch | usti  | H        | ATSF                                       | 128741                                                                                                                                                                                                                                                                                                                                                                                                                                                                                                                                                                                                                                                                                                                                                                                                                                                                                                                                                                                                                                                                                                                                                                                                                                                                                                                                                                                                                                                                                                                                                                                                                                                                                                                                                                                                                                                                                                                                                                                                                                                                                                                         | THE COLUMN | Keddie                                   | Back Trk          | No. 96 E.                 |
|           | nd, No. 97               |            |       | $\vdash$ | ATSF                                       | 235478                                                                                                                                                                                                                                                                                                                                                                                                                                                                                                                                                                                                                                                                                                                                                                                                                                                                                                                                                                                                                                                                                                                                                                                                                                                                                                                                                                                                                                                                                                                                                                                                                                                                                                                                                                                                                                                                                                                                                                                                                                                                                                                         | 7.5        | 98 E                                     | -                 | KD Bok Trk<br>No. 96 E.   |
| den befo  | re terminat              | ting in K  | edd   | $\vdash$ | ATSF<br>B&O                                | 110017                                                                                                                                                                                                                                                                                                                                                                                                                                                                                                                                                                                                                                                                                                                                                                                                                                                                                                                                                                                                                                                                                                                                                                                                                                                                                                                                                                                                                                                                                                                                                                                                                                                                                                                                                                                                                                                                                                                                                                                                                                                                                                                         | 7.5.7      | ys w<br>Keddie                           | Back Trk          | No. 96 E.                 |
| ID-       |                          | 111 1      | 1 2   | $\vdash$ | CB&Q                                       | -0                                                                                                                                                                                                                                                                                                                                                                                                                                                                                                                                                                                                                                                                                                                                                                                                                                                                                                                                                                                                                                                                                                                                                                                                                                                                                                                                                                                                                                                                                                                                                                                                                                                                                                                                                                                                                                                                                                                                                                                                                                                                                                                             | XIM        | 95 W                                     | Dary III          | Keddie #3                 |
|           | utola, wor               |            |       |          | CB&Q                                       | UNICATION TO                                                                                                                                                                                                                                                                                                                                                                                                                                                                                                                                                                                                                                                                                                                                                                                                                                                                                                                                                                                                                                                                                                                                                                                                                                                                                                                                                                                                                                                                                                                                                                                                                                                                                                                                                                                                                                                                                                                                                                                                                                                                                                                   | XIM        | 98 E                                     | 5:                | No. 62 E                  |
|           | by switch<br>at there an |            |       | -        | CDOOQ                                      | 141387                                                                                                                                                                                                                                                                                                                                                                                                                                                                                                                                                                                                                                                                                                                                                                                                                                                                                                                                                                                                                                                                                                                                                                                                                                                                                                                                                                                                                                                                                                                                                                                                                                                                                                                                                                                                                                                                                                                                                                                                                                                                                                                         |            | 95 W                                     | -0                | No. 61 W                  |
| kerset-o  |                          | e sheemin  | . 110 | -        | CP                                         | 236378                                                                                                                                                                                                                                                                                                                                                                                                                                                                                                                                                                                                                                                                                                                                                                                                                                                                                                                                                                                                                                                                                                                                                                                                                                                                                                                                                                                                                                                                                                                                                                                                                                                                                                                                                                                                                                                                                                                                                                                                                                                                                                                         |            | -7 -7 -7 -7 -7 -7 -7 -7 -7 -7 -7 -7 -7 - | Back Trk          | No. 61 W                  |
|           | ~~~                      |            |       | $\vdash$ | GN                                         | -                                                                                                                                                                                                                                                                                                                                                                                                                                                                                                                                                                                                                                                                                                                                                                                                                                                                                                                                                                                                                                                                                                                                                                                                                                                                                                                                                                                                                                                                                                                                                                                                                                                                                                                                                                                                                                                                                                                                                                                                                                                                                                                              | -          | 181 W                                    |                   | KD Bck Trk                |
|           | quired to to             | un up ie   | tair  | $\vdash$ | GN                                         | 1000 St. 300 St. 200 St. 200                                                                                                                                                                                                                                                                                                                                                                                                                                                                                                                                                                                                                                                                                                                                                                                                                                                                                                                                                                                                                                                                                                                                                                                                                                                                                                                                                                                                                                                                                                                                                                                                                                                                                                                                                                                                                                                                                                                                                                                                                                                                                                   | SM         | 95 W                                     | S                 | No. 182 E.                |
| conds pe  | r.car.                   |            |       | _        | IC                                         | 341970                                                                                                                                                                                                                                                                                                                                                                                                                                                                                                                                                                                                                                                                                                                                                                                                                                                                                                                                                                                                                                                                                                                                                                                                                                                                                                                                                                                                                                                                                                                                                                                                                                                                                                                                                                                                                                                                                                                                                                                                                                                                                                                         |            | 61 W                                     | KD Trk 3          | No. 62 E                  |
|           |                          |            |       |          | MP                                         | 89014                                                                                                                                                                                                                                                                                                                                                                                                                                                                                                                                                                                                                                                                                                                                                                                                                                                                                                                                                                                                                                                                                                                                                                                                                                                                                                                                                                                                                                                                                                                                                                                                                                                                                                                                                                                                                                                                                                                                                                                                                                                                                                                          | -          | 61 W                                     | 2000              | Keddie #3                 |
|           |                          |            |       |          | 12 - 17 - 11 - 1 - 1 - 1 - 1 - 1 - 1 - 1 - | Annual Control of the |            | and the second second                    |                   | 1 *** *** *** ***         |