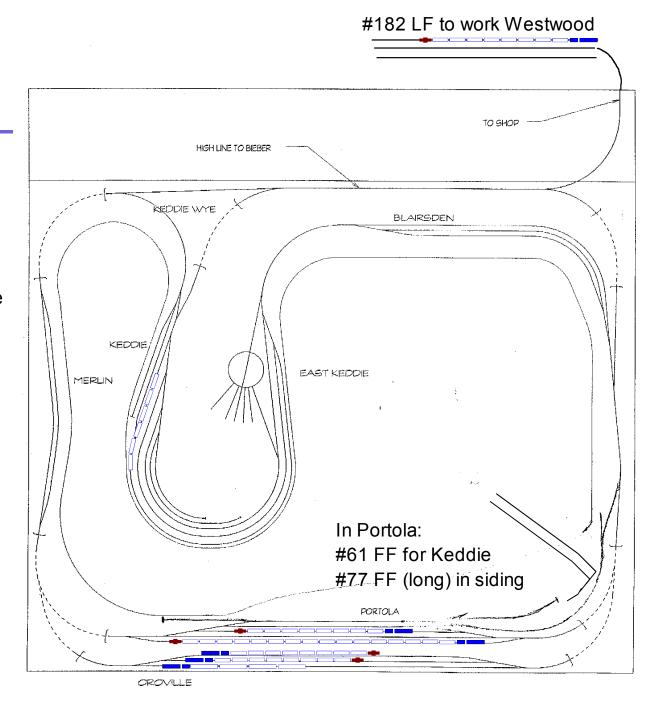

## **Decisions**

- Prioritize key trains for personality
  - 1 Mainline local Portola to Keddie
  - 1 passenger
  - 1 long Fast Freight
  - 1 Highline train
  - Balance of schedule -- move cars as needed, interaction, atmosphere
- Stage on visible layout
- Sequence timetable
- Manual switchlists

## At start

Cars for #61 in Keddie

In staging: #62 FF for Keddie #96 LF for Keddie #2 "Scenic Limited" East

# Getting the most from staging

- Tracks are long, so most trains can be doubled up
- Specific order needed
- Works best with sequence timetable

## Ops aids

- Town maps indicate "virutal" industries
- Manual switchlists include instructions
- Yard lists track cars three ways
- Sequence timetable

|    | Western Pacific Railroad Company<br>Switch List |        |        |         |                                           |           |  |
|----|-------------------------------------------------|--------|--------|---------|-------------------------------------------|-----------|--|
| No | . 97 West                                       |        | At: Po | rtola   | <u>a</u> date: <u>June 6</u> 19 <u>38</u> |           |  |
|    | Car                                             |        |        |         | То                                        | Track     |  |
|    | Initials                                        | No     | Type   | Prom.   | 10                                        | Irack     |  |
| 1  | PFE                                             | 36171  | RS     | Portola | Portola                                   | Ice House |  |
| 2  | MSCX                                            | 2023   | SM     | и       | Blairsden                                 | Stock Pen |  |
| 3  | COSX                                            | 237    | TA     | 165     | 11.                                       | Union Oil |  |
| 4  | OSKX                                            | 458    | TA     | 000     | 10                                        | Union Oil |  |
| 5  | AT&SF                                           | 117940 | MIX    | H(2)    | Delleker                                  | Mould #1  |  |
| 6  | PFE                                             | 50468  | RS     | 0.00    | Portola                                   | Ice House |  |
| 7  | LID                                             | 184056 | MX     | 0.00    | Delleker                                  | Box #5    |  |