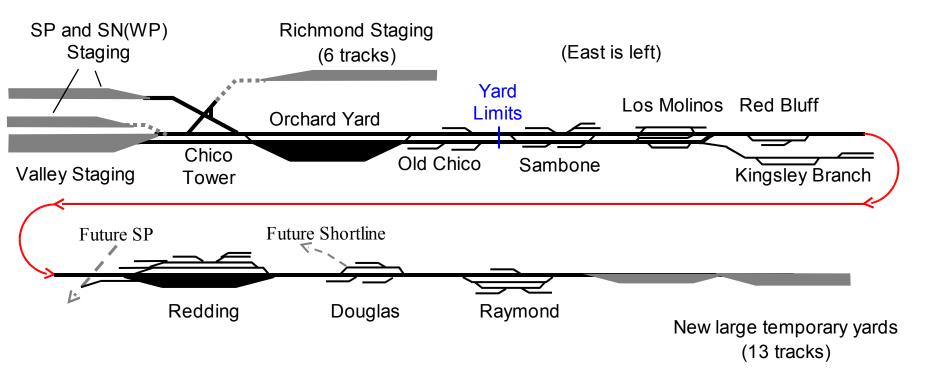

# ATSF layout

- Runs perfectly
- Ops began with only lower deck
- Substantial staging at East end, none at West to start
- Substantial classification yard (or so I thought!)

## Beginning schematic

 Temporary west staging added to allow more flexible operations

## Looking at Los Molinos

- Goal to make job unique, add interaction with other trains
   Make it seem "remote" from other areas
- Set-up work related to two through trains Shasta Fruit Express Eastbound pick-up
- Rest of schedule built around this

## Expansion

 Temporary Redding trackage to add switching location and staging capacity

## Add more personality

 "Red Dog" local (Redding and Red Bluff)

Staged "en route" in Redding Did its own blocking

- Additional through trains
- Turned some through trains during lunch break to work around staging limitations

## Another town, another railroad

 Kingsley Branch includes Cal Port cement plant served by SP over trackage rights

## Big push and Redding's a satellite

 Redding now hosts a full-session switch job and is home to Douglas/Raymond Turn (the DRT or "Dirtbag")

## Mountain personality

- New segment is separate physically and ops-wise
- Redding Yard handles block swap interactions
- New mountain locals feel isolated
- Balancing yard and road still challenging
- Most of the early CC&WB and schedule work still useful