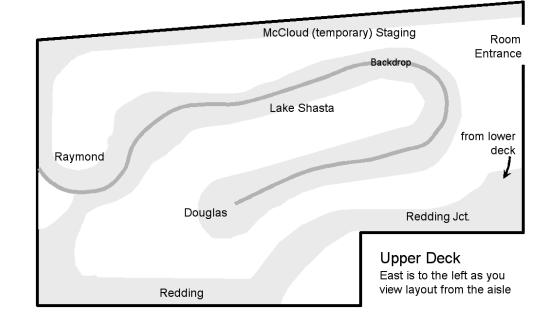

## Looking at Los Molinos

- Goal to make job unique, add interaction with other trains
   Make it seem "remote" from other areas
- Set-up work related to two through trains Shasta Fruit Express Eastbound pick-up
- Rest of schedule built around this

## Add more personality

 "Red Dog" local (Redding and Red Bluff)

Staged "en route" in Redding Did its own blocking

- Additional through trains
- Turned some through trains during lunch break to work around staging limitations

## Another town, another railroad

 Kingsley Branch includes Cal Port cement plant served by SP over trackage rights

## Big push and Redding's a satellite

 Redding now hosts a full-session switch job and is home to Douglas/Raymond Turn (the DRT or "Dirtbag")

## Mountain personality

- New segment is separate physically and ops-wise
- Redding Yard handles block swap interactions
- New mountain locals feel isolated
- Balancing yard and road still challenging
- Most of the early CC&WB and schedule work still useful